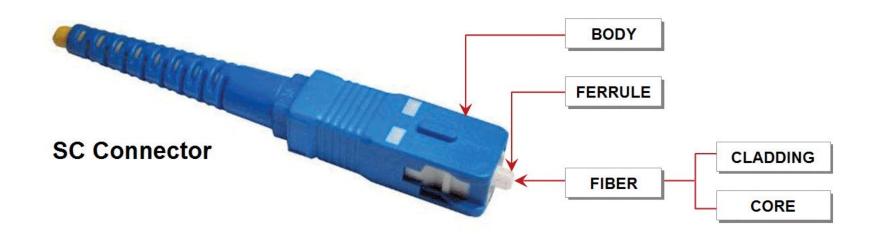

#### Anatomy of a Connector

- What really matters is the tip of the ferrule
  - What matters even more is the core itself