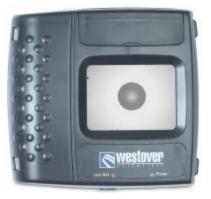

#### Inspection Tools

- Your eyes!
- Hand-held microscope
- Video probe
  - Free standing with display
  - Part of OTDR or other tester
  - Probe that works with laptop