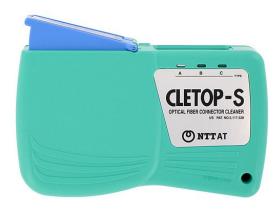

## Fibre end cleaning

- Alcohol and pads
   Cheap, but messy
- Alcohol wipes
   Messy, drop lint
- Cletop S
  - About £80
  - Refillable
  - Clean, foolproof