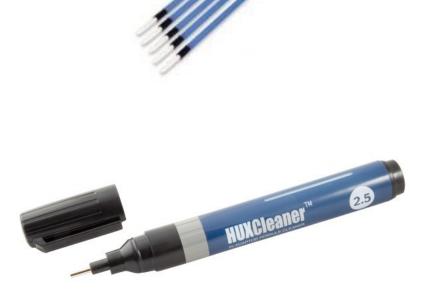

# **Bulkhead Connector Cleaning**

- Cleaning buds
  "Special cotton bud"
- Dry air canisters
   Blowing out dust
- Specialist ferrule cleaners
  - e.g. "HUXCleaner","Ferrulemate"