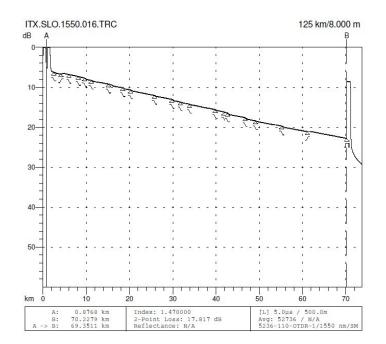

## Example of long metro span

- LINX extended network to Equinix LD4 in Slough
- ~70km span
- 10G DWDM
- ZR-D optics
  - 80km link budget