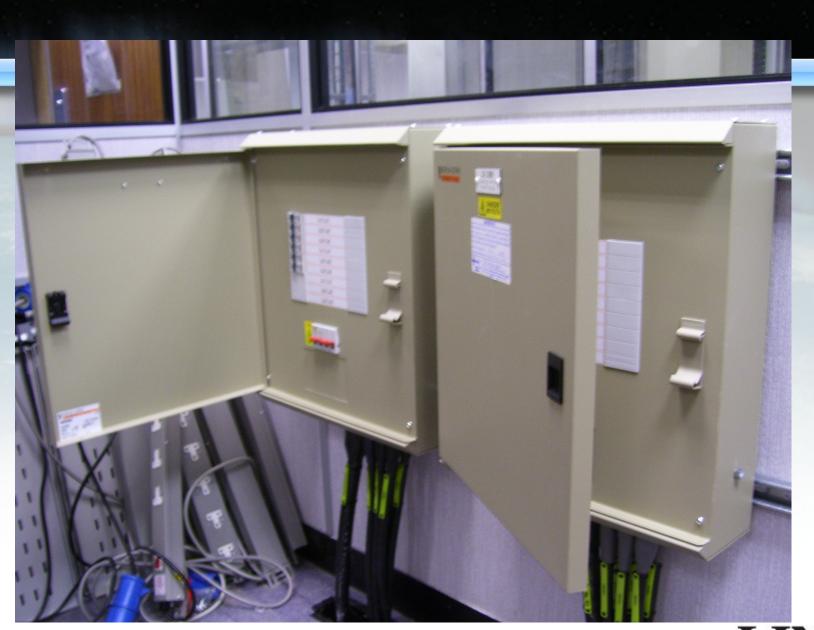

# **Progress to date**

- Power feeds
- Containment / Cable management
- Cabinets installed
- ODFs installed
- MLX-32 (and spare) installed