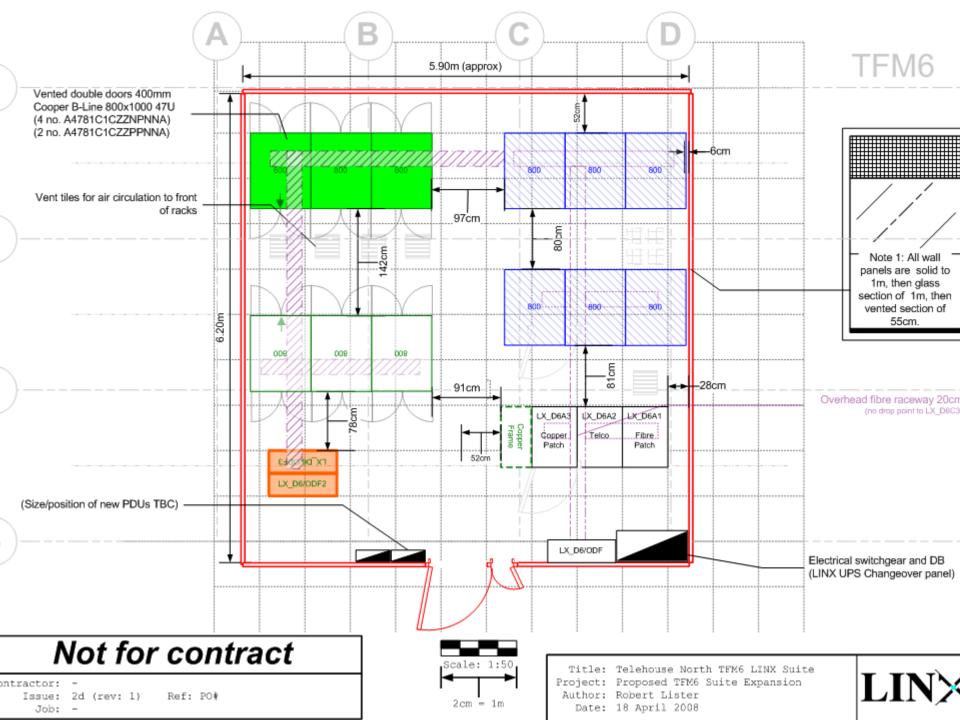

#### Phase 2:

- Old occupant move out!
- Addition of 3 more cabinets for Extreme/Second Network
- Remove dividing wall
- Move door etc.
- Upgrade copper cable management