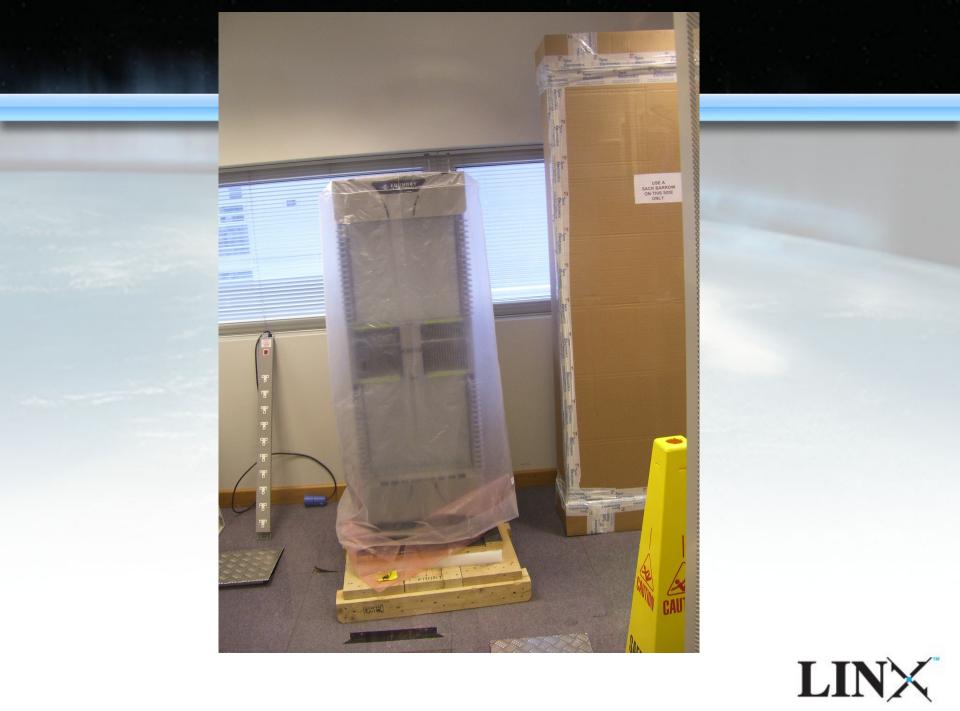

## Phase 1:

- Three new cabinets
- Power upgrades
- New cable management above ceiling
- New fibre management/ODFs
- New MLX32 switch install
- Shared occupancy

# **Progress to date**

- Power feeds
- Containment / Cable management
- Cabinets installed
- ODFs installed
- MLX-32 (and spare) installed