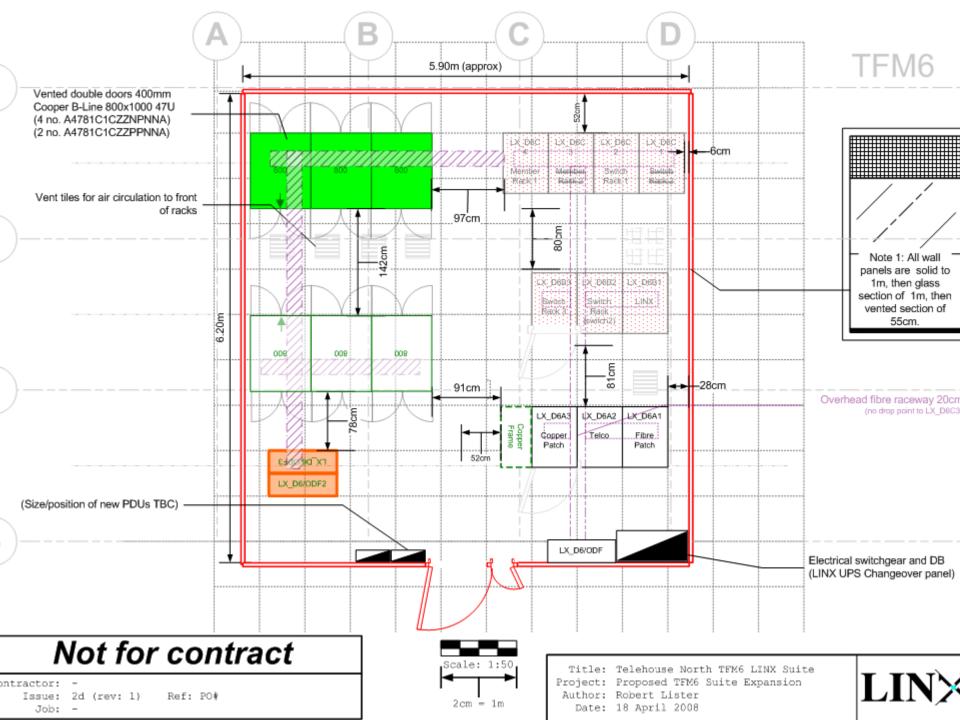

## Phase 1:

- Three new cabinets
- Power upgrades
- New cable management above ceiling
- New fibre management/ODFs
- New MLX32 switch install
- Shared occupancy