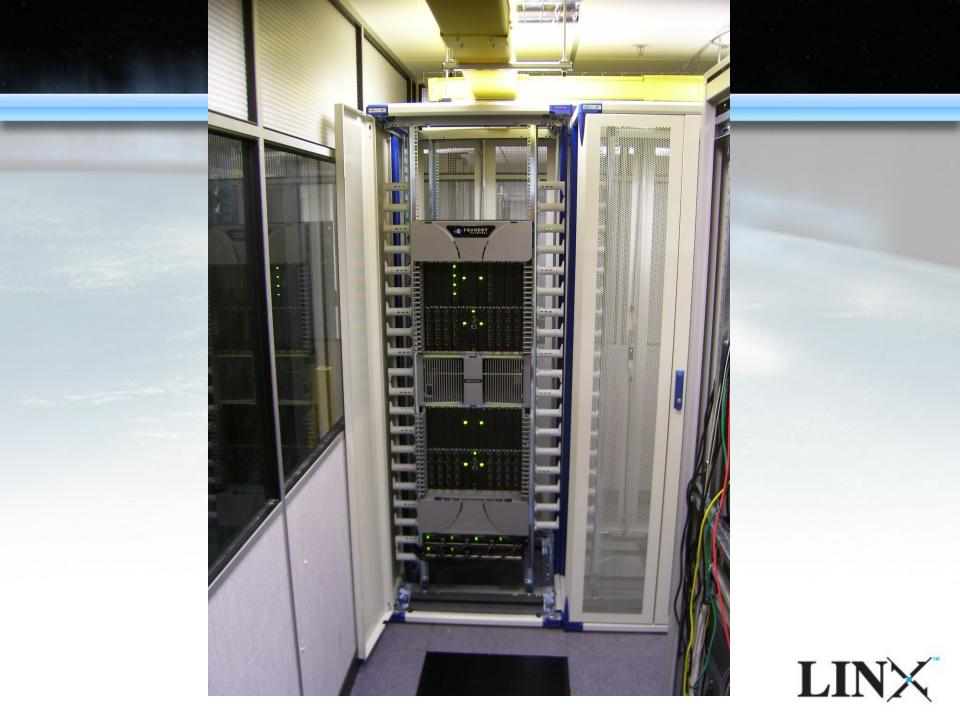

## Phase 1:

- Three new cabinets
- Power upgrades
- New cable management above ceiling
- New fibre management/ODFs
- New MLX32 switch install
- Shared occupancy

# **Progress to date**

- Power feeds
- Containment / Cable management
- Cabinets installed
- ODFs installed
- MLX-32 (and spare) installed