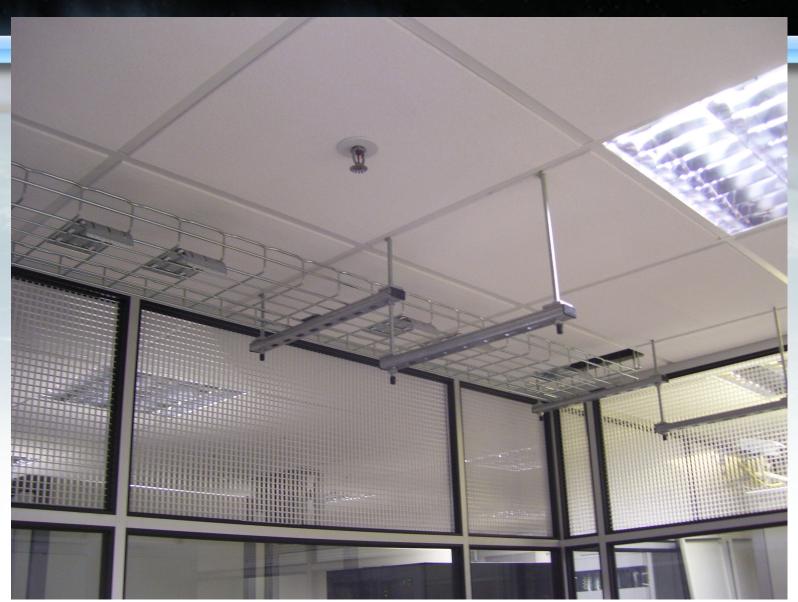

## Phase 1:

- Three new cabinets
- Power upgrades
- New cable management above ceiling
- New fibre management/ODFs
- New MLX32 switch install
- Shared occupancy

# **Progress to date**

- Power feeds
- Containment / Cable management
- Cabinets installed
- ODFs installed
- MLX-32 (and spare) installed