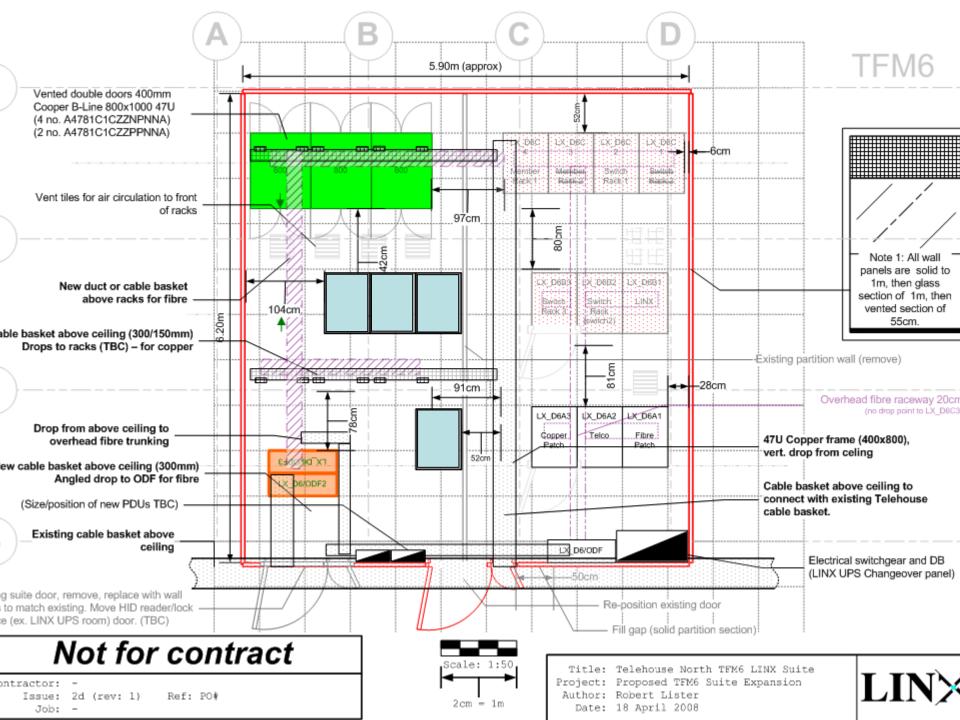

## Phase 1:

- Three new cabinets
- Power upgrades
- New cable management above ceiling
- New fibre management/ODFs
- New MLX32 switch install
- Shared occupancy

#### Phase 2:

- Old occupant move out!
- Addition of 3 more cabinets for Extreme/Second Network
- Remove dividing wall
- Move door etc.
- Upgrade copper cable management

## Phase 3:

- Strip out current suite
- New cabinets
- Improved cable management
- Power upgrade
- Remove AP400 UPS
- Turn UPS room into work area