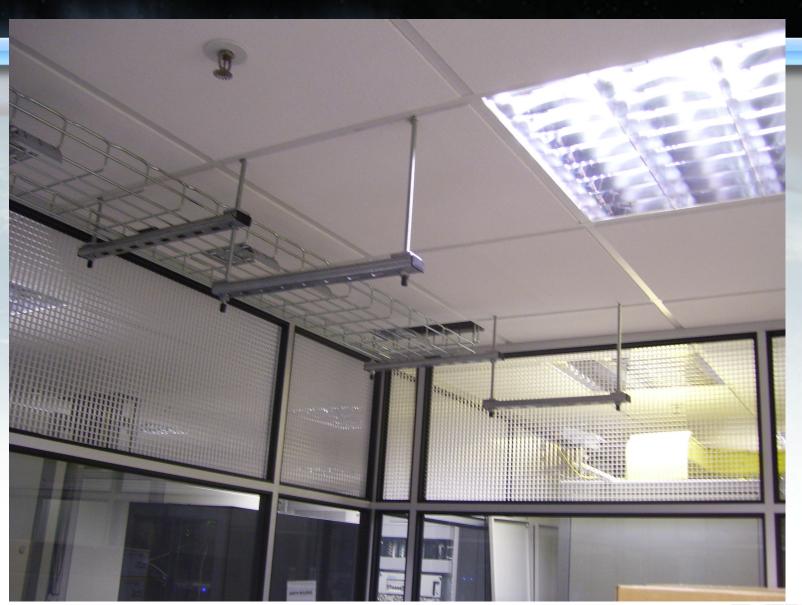

## Phase 1:

- Three new cabinets
- Power upgrades
- New cable management above ceiling
- New fibre management/ODFs
- New MLX32 switch install
- Shared occupancy

# **Progress to date**

- Power feeds
- Containment / Cable management
- Cabinets installed
- ODFs installed
- MLX-32 (and spare) installed