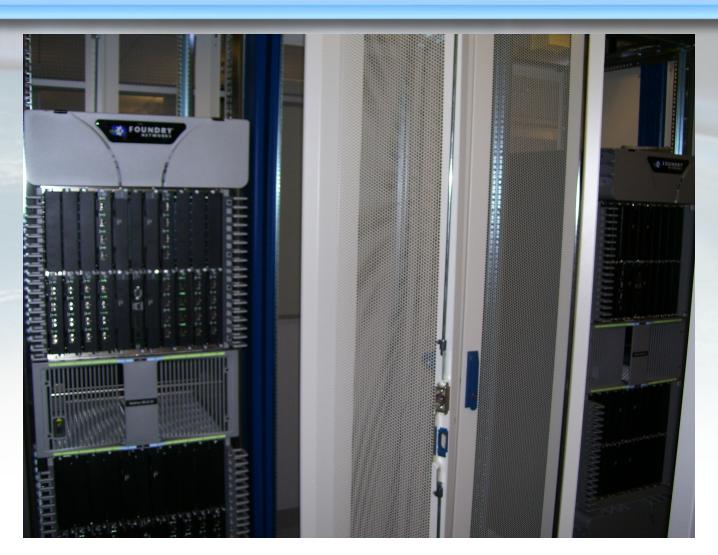

## Phase 1:

- Three new cabinets
- Power upgrades
- New cable management above ceiling
- New fibre management/ODFs
- New MLX32 switch install
- Shared occupancy

# **Progress to date**

- Power feeds
- Containment / Cable management
- Cabinets installed
- ODFs installed
- MLX-32 (and spare) installed