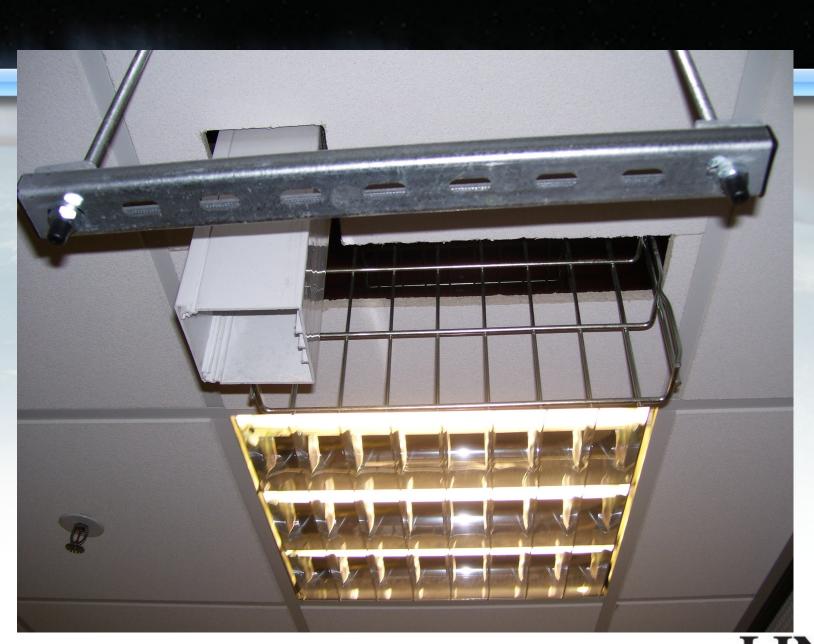

# **Progress to date**

- Power feeds
- Containment / Cable management
- Cabinets installed
- ODFs installed
- MLX-32 (and spare) installed